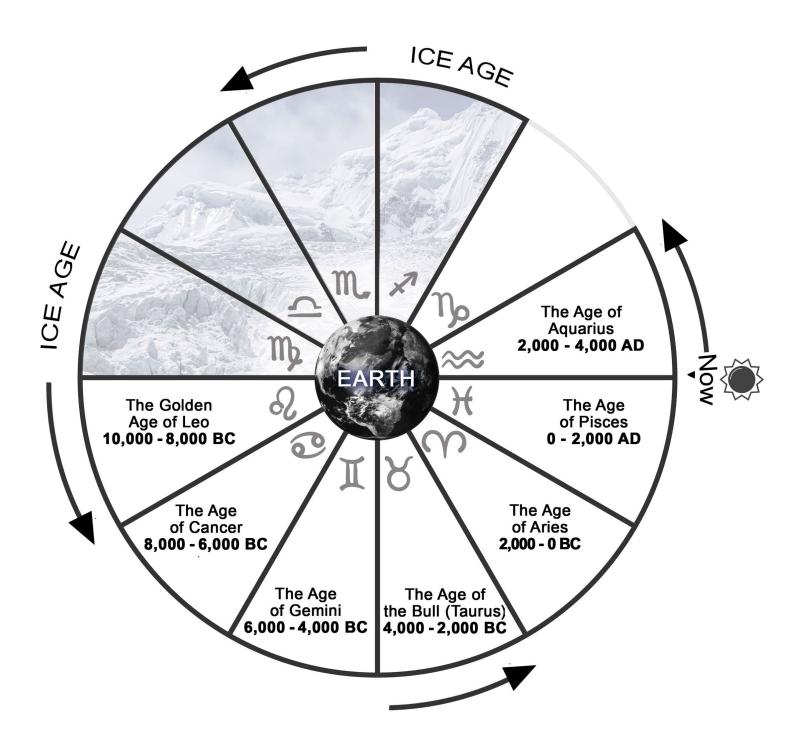

# Astrological Ages Through a Platonic Year (26,000 yrs.)

## **Astrological Ages - Attributes**

Note: The Ice Age preceded the Golden Age of Leo, so the top part is the Ice Age, with the exception of the Aquarian Age, which is now.