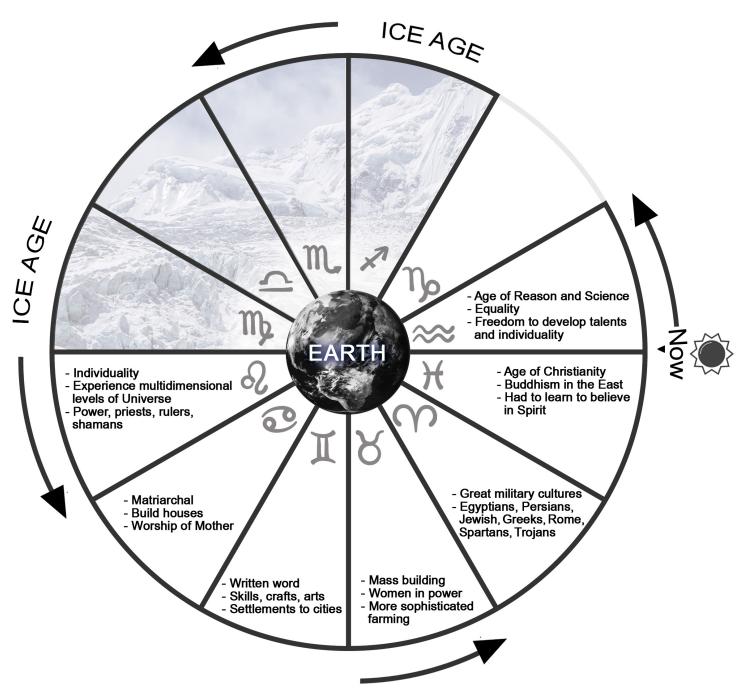

## **Astrological Ages - Attributes**

Note: The Ice Age preceded the Golden Age of Leo, so the top part is the Ice Age, with the exception of the Aquarian Age, which is now.