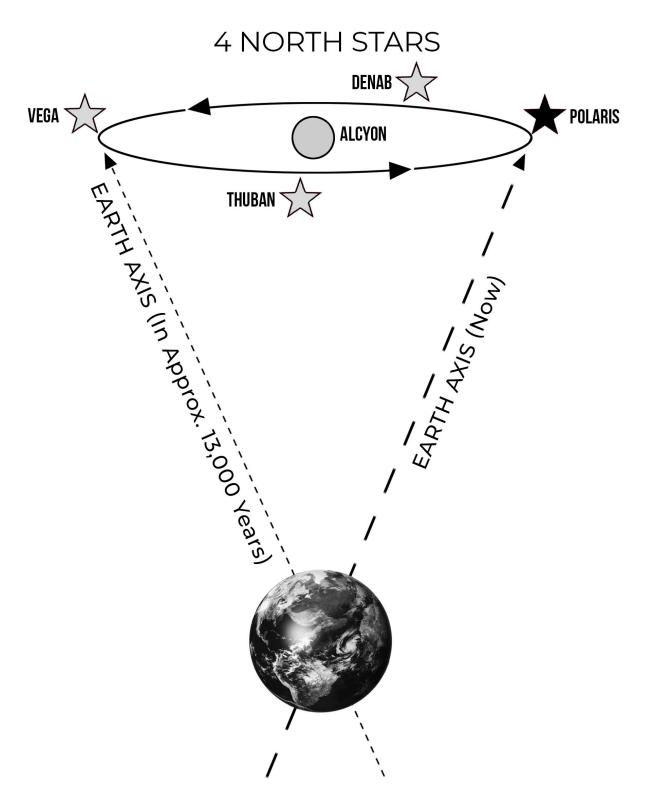

S Lemon Ave #2027 Walnut, California 91789-2706 (866) 467-9090 StrategicEdgeInnovations.com

**Publisher's Note:** The views expressed in this work are solely those of the authors and do not necessarily reflect the views of the publisher, and the publisher hereby disclaims any responsibilities for them.



GLOBAL WELLNESS MEDIA
STRATEGIC EDGE INNOVATIONS PUBLISHING
LOS ANGELES, TORONTO,

#### Thank You!

This document includes high-resolution images from the Words of the Temple: Working Toward World Peace, A New Humanity Book 1. You can print or refer to in a larger format.

I hope that you enjoy the book. If you did, it would be very helpful if you could take a minute to share your feedback on Amazon.

Thank you for your support.

In appreciation,

Deborah

## The Wobble / Earth's Axis



(Adaped from MyDarkSky.org)

## One Platonic Year (26,000 years)



## **Earth's Precessional Cross**

## **2160 YEARS AGO**

30° TO ERECT



## 2000 AD (NOW)

**ERECT CROSS** 



(Adaped from Nick Anthony Fiorenza)

# Astrological Ages Through a Platonic Year (26,000 yrs.)



## **Astrological Ages - Attributes**



Note: The Ice Age preceded the Golden Age of Leo, so the top part is the Ice Age, with the exception of the Aquarian Age, which is now.

### **About The Author**



#### **DEBORAH SADLER**

In addition to being a licensed Religious Science Practitioner, teacher, astrologer, metaphysician and student of Kryon, Deborah is a cutting-edge leader in restorative justice. She knows raising consciousness is the key to world peace and delights that young people are leading the way.